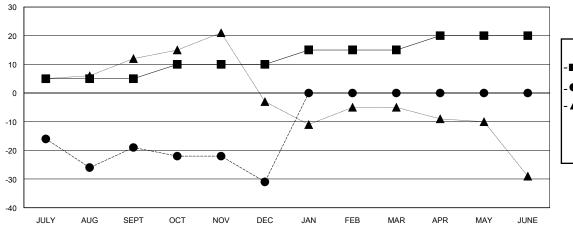

## GOALS AND ACTUAL MEMBERS CUMULATIVE

- MEMBER GROWTH NET GOAL

Results as of: 12/31/2023

- MEMBER GROWTH ACTUAL
- LAST YEAR MEMBERSHIP ACTUAL

| DROPPED CLUBS: 0 |    |
|------------------|----|
| DROPPED MEMBERS  |    |
| DECEASED         | 9  |
| CLUB CANCELLED   | 0  |
| OTHER            | 50 |
| TOTAL            | 59 |